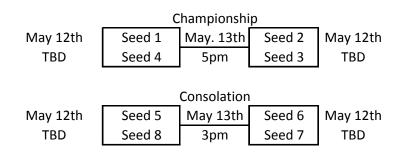

| Wed. May 10 |         | Time | Note |
|-------------|---------|------|------|
| SHRPTWN     | DeBakey | 4:30 |      |
| EECHS - A   | HAIS    | 5:30 |      |
| JFA         | HSLJ    | 6:30 |      |

| Play-offs (Top 4 / Bottom 4) May. 12th |  |
|----------------------------------------|--|
| Championship May 13th                  |  |